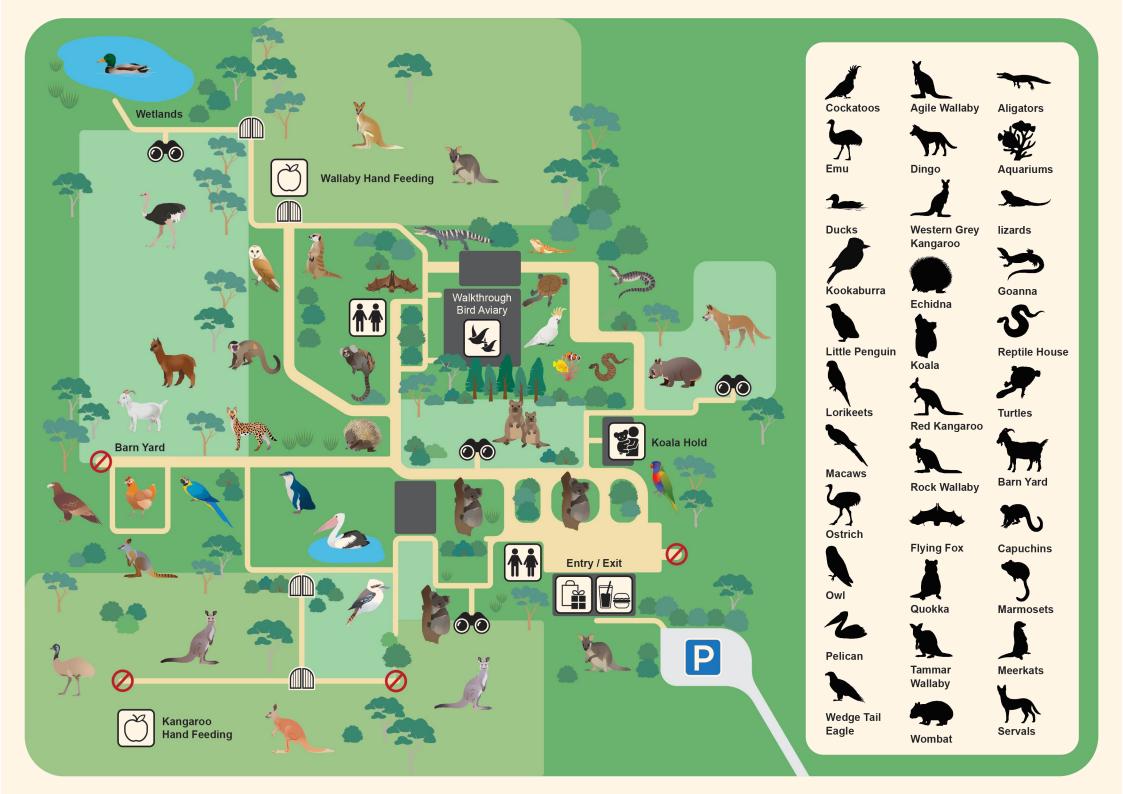

ponse to the 2019/20 bushfires which saw over 600 animals

come into our care.

We operate 24/7 attending call outs and caring for injured and orphaned wildlife.





Hold a Koala at 10.45am, 1.30pm & 3.30pm \$45 per person - Children must be over 140cm







<u>Marmoset Encounter</u>

11.00am, 1.45pm & 3.45pm

\$90 per person

Ages: 3+ or 8+ if entering without a paying adult

#### **Serval Encounter**

10.15am & 2.15pm

\$90 per person

Ages: 10+ or 15+ if entering without a paying adult

#### **Snake Encounter**

10.30am & 2.30pm

\$25 per person

Ages: under 3 may require an adult to assist.



# Park Map & Visitor information

Open 9.30am - 5.00pm

#### Contact us

www.kangarooislandwildlifepark.com

admin@kangarooislandwildlifepark.com

(08) 8559 6050

PO Box 52, Parndana, SA 5220