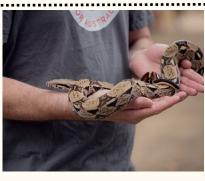

#### **Snake Encounter**

10.30am & 2.30pm

\$25 per person

Ages: under 3 may require an adult to assist.