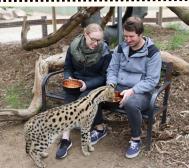

#### **Serval Encounter**

10.15am & 2.15pm

\$90 per person

Ages: 10+ or 15+ if entering without a paying adult