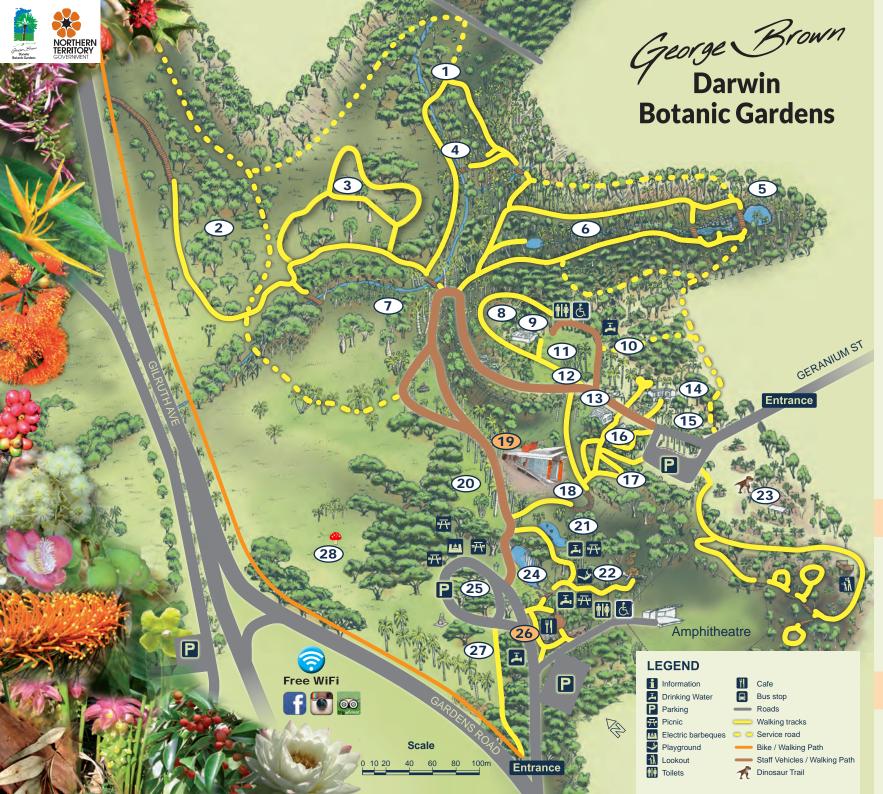

- Tiwi Wet Forest
- Woodland
- Africa / Madagascar Garden A collection of exotic Boab species.
- Shade Garden
- Waterfall
- Rainforest Loop
- Heritage Lawn
- Secret Moonlight Garden
- Display House A collection of tropical orchids, Bromeliads and colourful exotic plants. Open 8:30am - 3:30pm daily.
- Friends Nursery
- Holtze Lawn
- Desert Rose Display
- **Administration Offices**
- Holtze House
- Staff Room
- Eco House
- Community Food Garden
- Sensory Garden
- Visitor and Event 🚹 🤿 🔼 Centre

- Borassus Lawn
- Lily Pond 🛧 🔼
- - Playground 7 🔼
- Cycad Garden / Dinosaur Trail
- Fountain
- Central Green
- Eva's Cafe (Wesleyan Church)
- Coconut Lawn
- Toadstool