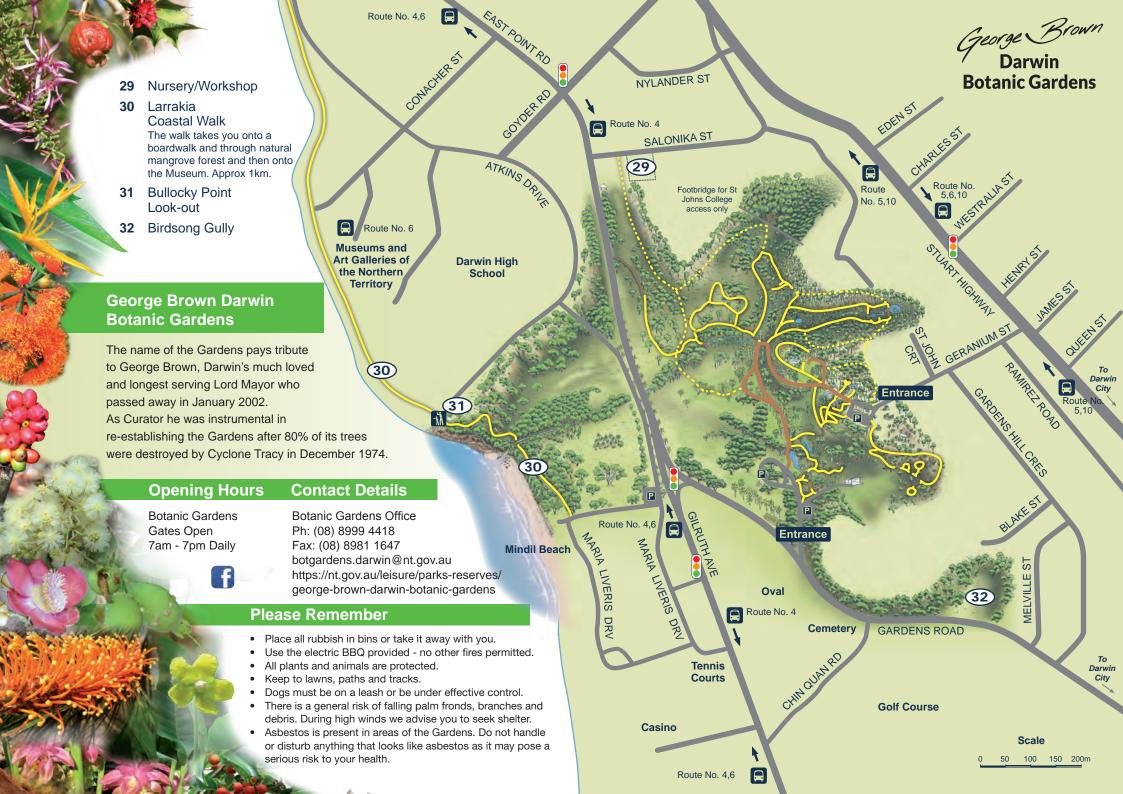

- Tiwi Wet Forest
- Woodland
- Africa / Madagascar Garden A collection of exotic Boab species.
- Shade Garden
- Waterfall
- Rainforest Loop
- Heritage Lawn
- Secret Moonlight Garden
- Display House A collection of tropical orchids, Bromeliads and colourful exotic plants. Open 8:30am - 3:30pm daily.
- Friends Nursery
- Holtze Lawn
- Desert Rose Display
- **Administration Offices**
- Holtze House
- Staff Room
- Eco House
- Community Food Garden
- Sensory Garden
- Visitor and Event 🚹 🤿 🔼 Centre



- Borassus Lawn
- Lily Pond 🛧 🔼
- - Playground 7 🔼
- Cycad Garden / Dinosaur Trail
- Fountain
- Central Green
- Eva's Cafe (Wesleyan Church)
- Coconut Lawn
- Toadstool