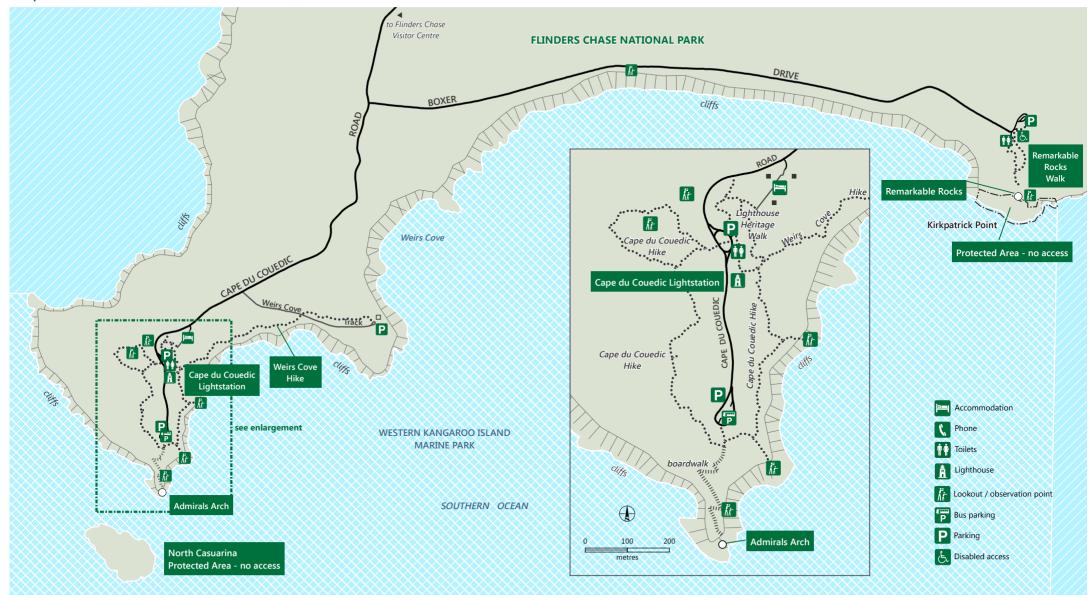

## **Flinders Chase National Park**

Cape du Couedic (Admirals Arch) to Remarkable Rocks

Use this map on your mobile: search Avenza PDF Maps

Sealed road
Unsealed road

•••••••••• Walking trail; boardwalk

---· Track

Marine park

Marine park -Sanctuary zone

Building; ruin

Natural Resources Kangaroo Island